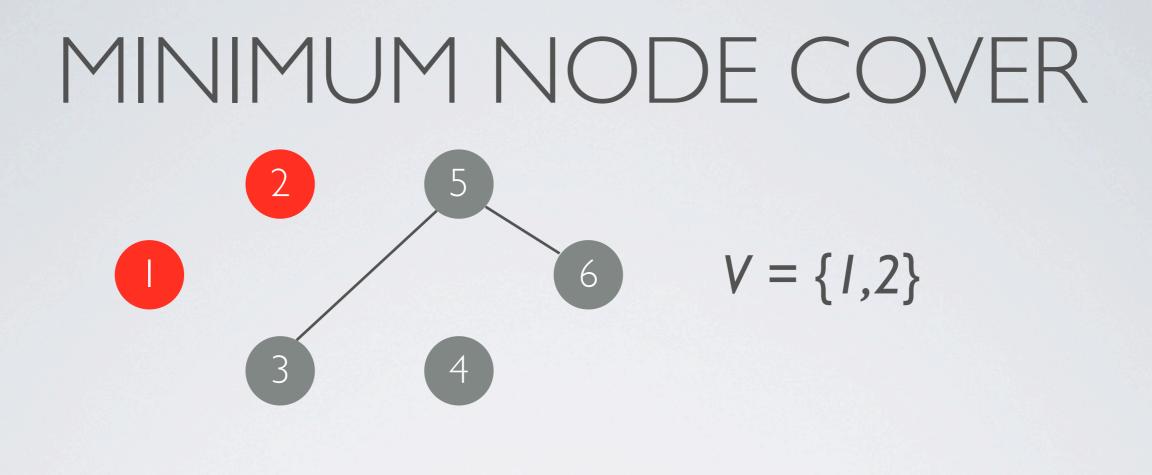

## APPROXIMATION ALGORITHMS

Pretty good solutions to fairly hard problems

Chalking sidewalks is a vital form of advertisement on college campuses Access to chalk should be quick and effective

#### Where should we put the chalk?

- Input: A network of nodes
- Output: A subset of the nodes that touch every
- Cost: Size of the subset

V= {2, 3, 4, 6} Cost(V) = 4