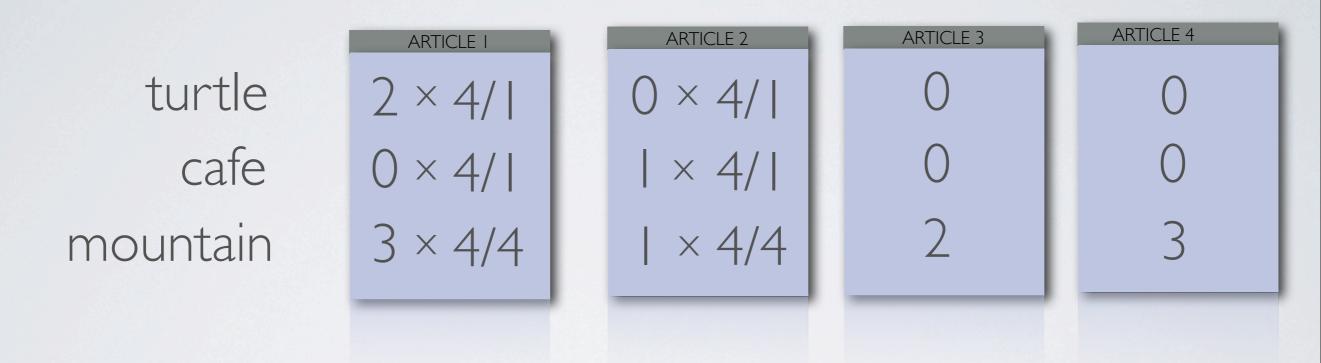

#### Term Frequencies Inverse Doc Frequency

#### Term Frequencies × Inverse Doc Frequency

Wednesday 10 November 2010

|                                                                                                                                                                                                 | 2                                             | 4:07 PM                              |           | ◎ ∦ 至              |  |  |  |
|-------------------------------------------------------------------------------------------------------------------------------------------------------------------------------------------------|-----------------------------------------------|--------------------------------------|-----------|--------------------|--|--|--|
| Back Related Stories                                                                                                                                                                            |                                               |                                      |           |                    |  |  |  |
|                                                                                                                                                                                                 | han Prog<br>mes<br>s reported a<br>Thom Shank | ress<br>Ind written b<br>Ker. WASHIN | GTON - As | anger, Eric<br>the |  |  |  |
| nas Nato                                                                                                                                                                                        | o in plede                                    | ge on Afg                            | ghan deat | hs                 |  |  |  |
| BBC<br>New Nato Secretary General Anders Fogh Rasmussen has<br>said he is determined to reduce civilian casualties in<br>Afghanistan to an absolute minimum.On his first visit to               |                                               |                                      |           |                    |  |  |  |
| Bombs kill 10 in south Afghanistan                                                                                                                                                              |                                               |                                      |           |                    |  |  |  |
| Reuters<br>By Ismail SameemKANDAHAR, Afghanistan (Reuters) - Two<br>roadside bombs in Afghanistan's most violent province killed<br>five revelers heading to a wedding and five policemen, offi |                                               |                                      |           |                    |  |  |  |
| FREE Quicken Online for iPhone                                                                                                                                                                  |                                               |                                      |           |                    |  |  |  |
| Fluent Mobi                                                                                                                                                                                     | le                                            |                                      | Updated   | at 4:02 PM         |  |  |  |
| 50                                                                                                                                                                                              | 围                                             |                                      | Q         | <b>Ö</b> °         |  |  |  |
|                                                                                                                                                                                                 | Sections                                      | Saved                                | Search    | Settings           |  |  |  |
| Top News                                                                                                                                                                                        |                                               |                                      |           | Settings           |  |  |  |
|                                                                                                                                                                                                 |                                               |                                      |           |                    |  |  |  |
|                                                                                                                                                                                                 |                                               |                                      |           |                    |  |  |  |