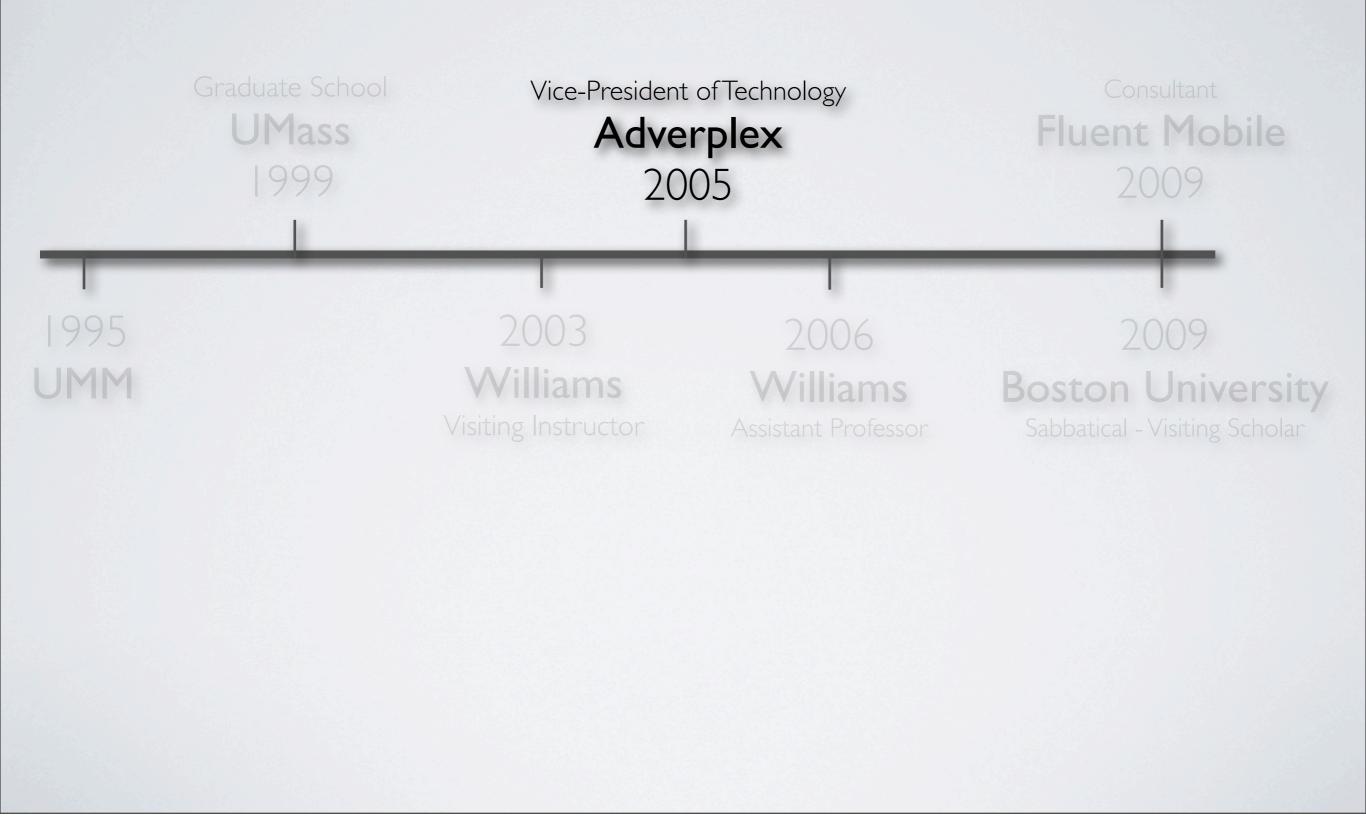

 2002 stopped studying AI and began studying Theoretical Computer Science

- 2002 stopped studying AI and began studying Theoretical Computer Science
- 2003 one-year leave of absence to teach at Williams College

"It would be no small advantage if every college were thus located at the base of a mountain." – Thoreau

- Taught Theory of Computation and Algorithm Design
- An opportunity to gain real teaching experience at a topnotch liberal arts college
- Close enough to Amherst (60 miles) to meet with my advisor and continue working on Ph.D. research
- Stayed for the 2004-2005 year as a research scientist

#### Belmont (A suburb of Boston)

### Founded in 2005

#### Dave Blundin

#### Micah Adler

Wednesday 10 November 2010