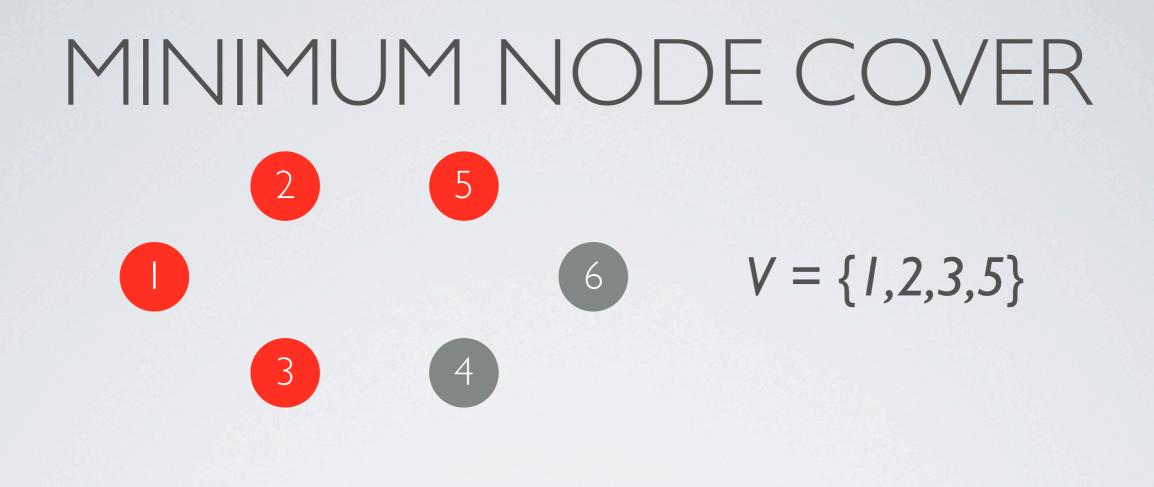

## APPROXIMATION ALGORITHMS

Pretty good solutions to fairly hard problems

Chalking sidewalks is a vital form of advertisement on college campuses Access to chalk should be quick and effective

#### Where should we put the chalk?

- Input: A network of nodes
- Output: A subset of the nodes that touch every
- Cost: Size of the subset

V= {2, 3, 4, 6} Cost(V) = 4