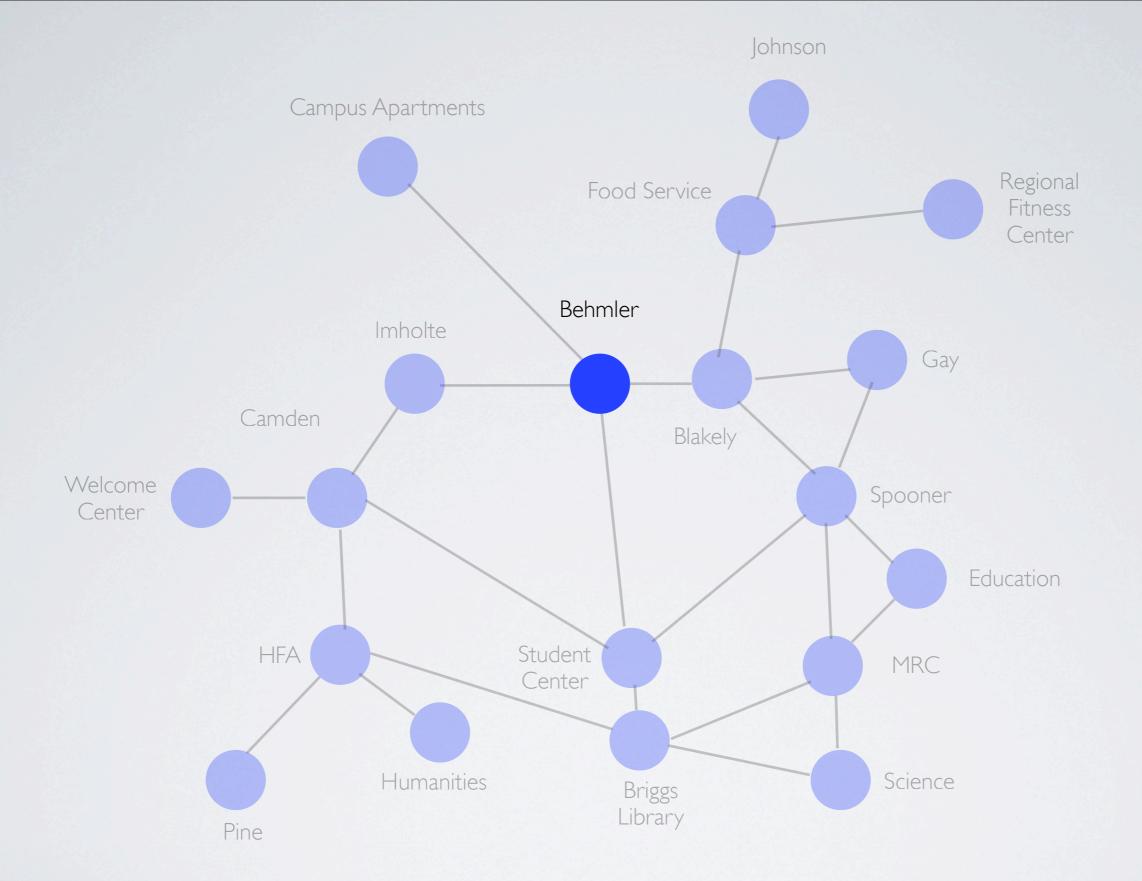

g and experienced management team, and we plan to keep that team in place as the business continues to grow." CourseAdvisor will operate as an independent subsidiary of The Washington Post Company.

### LIFE AT A START-UP



### LIFE AT A START-UP



### LIFE AT A START-UP









"The ideal college is Mark Hopkins on one end of a log and a student on the other."

> - President James A. Garfield (on Mark Hopkins, Williams Professor 1830-1887)



# WILLIAMS COLLEGE



- Tutorial System
- Early Sabbatical
- Teaching Load
- Balance of Research and Teaching

## APPROXIMATION ALGORITHMS

Pretty good solutions to fairly hard problems

Chalking sidewalks is a vital form of advertisement on college campuses Access to chalk should be quick and effective



#### Where should we put the chalk?











- Input: A network of nodes
- Output: A subset of the nodes that touch every
- Cost: Size of the subset





V= {2, 3, 4, 6} Cost(V) = 4



#### Best algorithm for finding Min Node Cover:

- n nodes ~ 2<sup>n</sup> work
  - I0 vertices / I second
  - 30 vertices / 12 days
  - 50 vertices / 34 millennia

#### Intractable

#### Approximation algorithms:

Can we find provably good (but not necessarily optimal) solutions quickly?











#### Theorem

Our solution is not more than double the size of an optimal solution





#### HEAPABLE SEQUENCES AND SUBSEQUENCES

#### HEAPABLE SEQUENCES AND SUBSEQUENCES

JOHN BYERS<sup>1</sup>, BRENT HEERINGA<sup>2</sup>, MICHAEL MITZENMACHER<sup>3</sup>, AND GEORGIOS ZERVAS<sup>1</sup>

ABSTRACT. Let us call a sequence of numbers heapable if they c