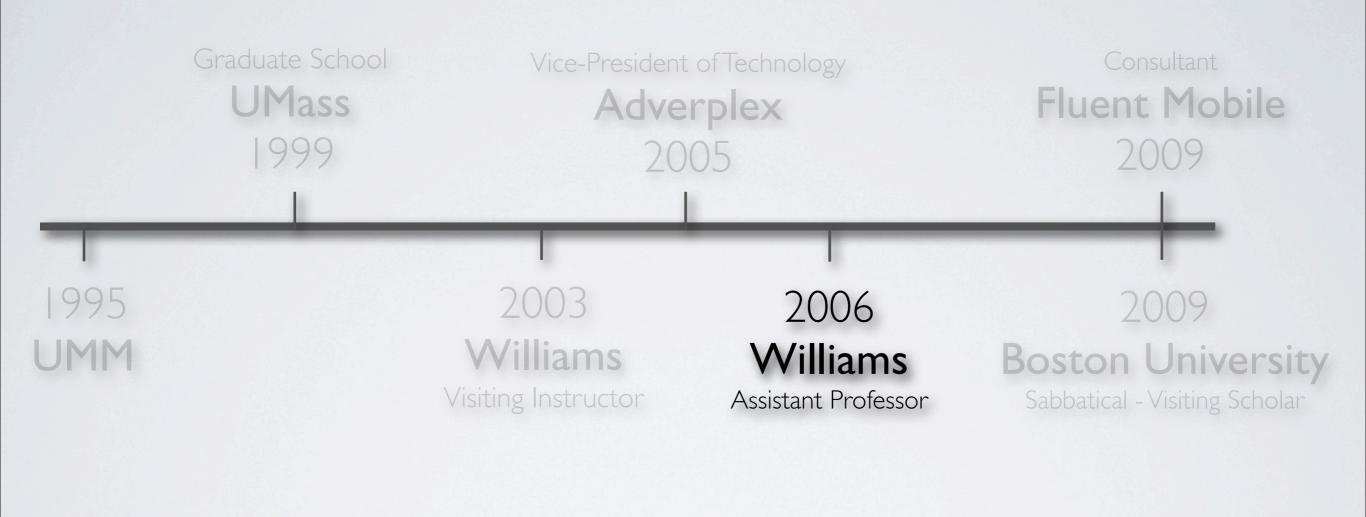

 2002 stopped studying AI and began studying Theoretical Computer Science

- 2002 stopped studying AI and began studying Theoretical Computer Science
- 2003 one-year leave of absence to teach at Williams College

"It would be no small advantage if every college were thus located at the base of a mountain." – Thoreau

- Taught Theory of Computation and Algorithm Design
- An opportunity to gain real teaching experience at a topnotch liberal arts college
- Close enough to Amherst (60 miles) to meet with my advisor and continue working on Ph.D. research
- Stayed for the 2004-2005 year as a research scientist

#### Belmont (A suburb of Boston)

### Founded in 2005

#### Dave Blundin

#### Micah Adler

Wednesday 10 November 2010