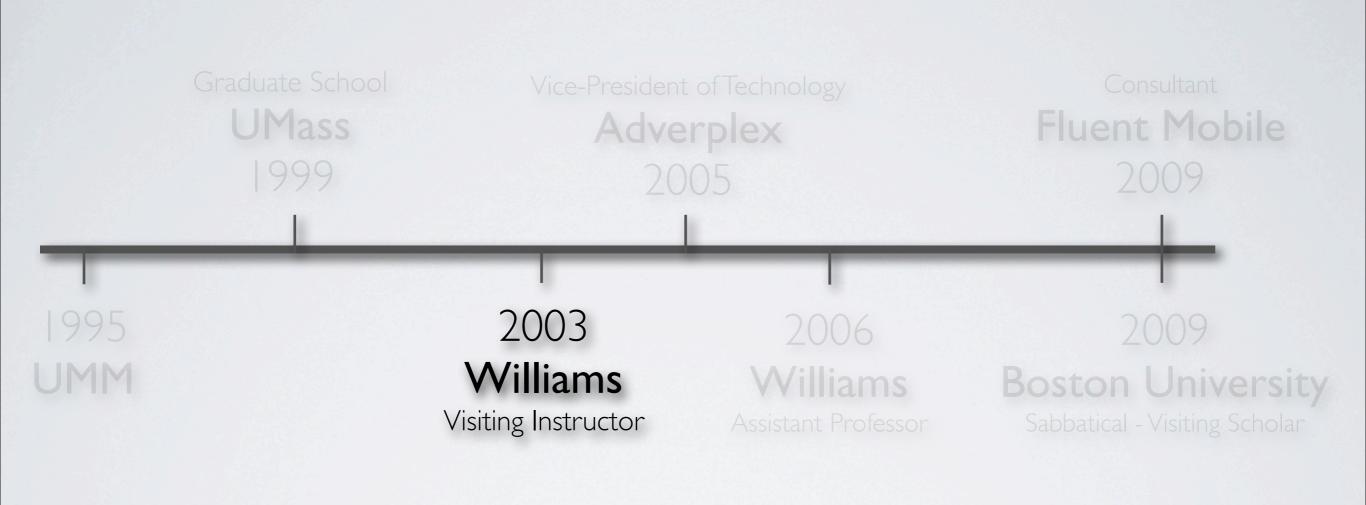

 2002 stopped studying AI and began studying Theoretical Computer Science

- 2002 stopped studying AI and began studying Theoretical Computer Science
- 2003 one-year leave of absence to teach at Williams College

"It would be no small advantage if every college were thus located at the base of a mountain." – Thoreau

- Taught Theory of Computation and Algorithm Design
- An opportunity to gain real teaching experience at a topnotch liberal arts college
- Close enough to Amherst (60 miles) to meet with my advisor and continue working on Ph.D. research
- Stayed for the 2004-2005 year as a research scientist