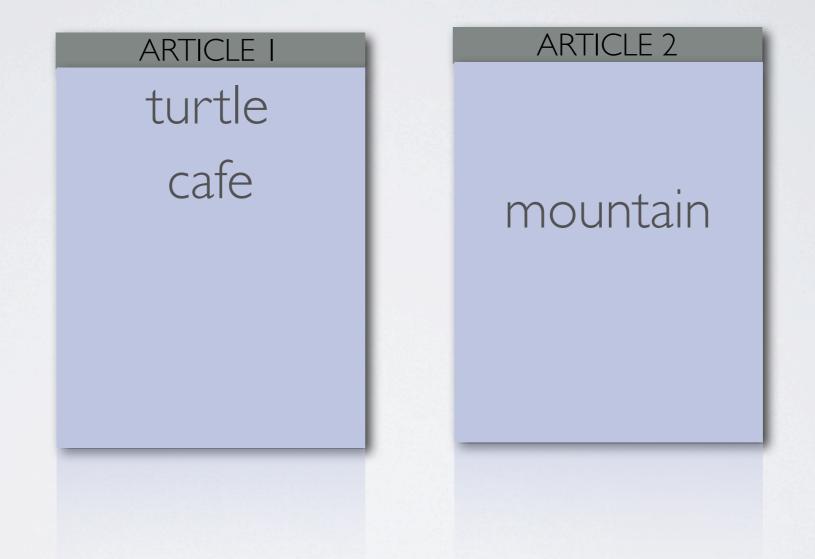

#### Term Frequencies Inverse Doc Frequency

#### Term Frequencies × Inverse Doc Frequency

Wednesday 10 November 2010

|                                                                                                                                                                                                 | 2                                             | 4:07 PM                              |           | ◎ ∦ 至              |  |  |  |
|-------------------------------------------------------------------------------------------------------------------------------------------------------------------------------------------------|-----------------------------------------------|--------------------------------------|-----------|--------------------|--|--|--|
| Back Related Stories                                                                                                                                                                            |                                               |                                      |           |                    |  |  |  |
|                                                                                                                                                                                                 | han Prog<br>mes<br>s reported a<br>Thom Shank | ress<br>Ind written b<br>Ker. WASHIN | GTON - As | anger, Eric<br>the |  |  |  |
| nas Nato                                                                                                                                                                                        | o in plede                                    | ge on Afg                            | ghan deat | hs                 |  |  |  |
| BBC<br>New Nato Secretary General Anders Fogh Rasmussen has<br>said he is determined to reduce civilian casualties in<br>Afghanistan to an absolute minimum.On his first visit to               |                                               |                                      |           |                    |  |  |  |
| Bombs kill 10 in south Afghanistan                                                                                                                                                              |                                               |                                      |           |                    |  |  |  |
| Reuters<br>By Ismail SameemKANDAHAR, Afghanistan (Reuters) - Two<br>roadside bombs in Afghanistan's most violent province killed<br>five revelers heading to a wedding and five policemen, offi |                                               |                                      |           |                    |  |  |  |
| FREE Quicken Online for iPhone                                                                                                                                                                  |                                               |                                      |           |                    |  |  |  |
| Fluent Mobi                                                                                                                                                                                     | le                                            |                                      | Updated   | at 4:02 PM         |  |  |  |
| 50                                                                                                                                                                                              | 围                                             |                                      | Q         | <b>Ö</b> °         |  |  |  |
|                                                                                                                                                                                                 | Sections                                      | Saved                                | Search    | Settings           |  |  |  |
| Top News                                                                                                                                                                                        |                                               |                                      |           | Settings           |  |  |  |
|                                                                                                                                                                                                 |                                               |                                      |           |                    |  |  |  |
|                                                                                                                                                                                                 |                                               |                                      |           |                    |  |  |  |