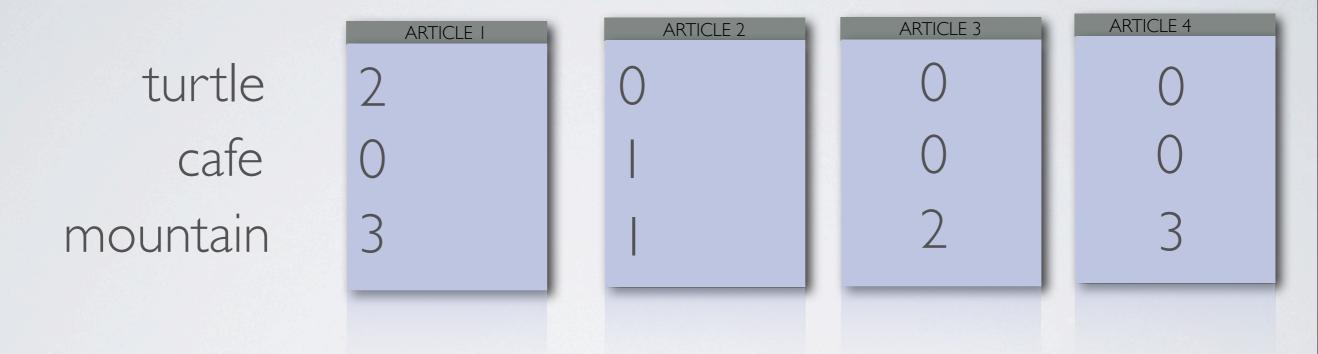

#### Term Frequencies Inverse Doc Frequency

#### Term Frequencies × Inverse Doc Frequency

Wednesday 10 November 2010

|                                                                                                                                                                                                 | 2                                             | 4:07 PM                              |           | ◎ ∦ 至              |  |  |  |
|-------------------------------------------------------------------------------------------------------------------------------------------------------------------------------------------------|-----------------------------------------------|--------------------------------------|-----------|--------------------|--|--|--|
| Back Related Stories                                                                                                                                                                            |                                               |                                      |           |                    |  |  |  |
|                                                                                                                                                                                                 | han Prog<br>mes<br>s reported a<br>Thom Shank | ress<br>Ind written b<br>Ker. WASHIN | GTON - As | anger, Eric<br>the |  |  |  |
| nas Nato                                                                                                                                                                                        | o in plede                                    | ge on Afg                            | ghan deat | hs                 |  |  |  |
| BBC<br>New Nato Secretary General Anders Fogh Rasmussen has<br>said he is determined to reduce civilian casualties in<br>Afghanistan to an absolute minimum.On his first visit to               |                                               |                                      |           |                    |  |  |  |
| Bombs kill 10 in south Afghanistan                                                                                                                                                              |                                               |                                      |           |                    |  |  |  |
| Reuters<br>By Ismail SameemKANDAHAR, Afghanistan (Reuters) - Two<br>roadside bombs in Afghanistan's most violent province killed<br>five revelers heading to a wedding and five policemen, offi |                                               |                                      |           |                    |  |  |  |
| FREE Quicken Online for iPhone                                                                                                                                                                  |                                               |                                      |           |                    |  |  |  |
| Fluent Mobi                                                                                                                                                                                     | le                                            |                                      | Updated   | at 4:02 PM         |  |  |  |
| 50                                                                                                                                                                                              | 围                                             |                                      | Q         | <b>Ö</b> °         |  |  |  |
|                                                                                                                                                                                                 | Sections                                      | Saved                                | Search    | Settings           |  |  |  |
| Top News                                                                                                                                                                                        |                                               |                                      |           | Settings           |  |  |  |
|                                                                                                                                                                                                 |                                               |                                      |           |                    |  |  |  |
|                                                                                                                                                                                                 |                                               |                                      |           |                    |  |  |  |