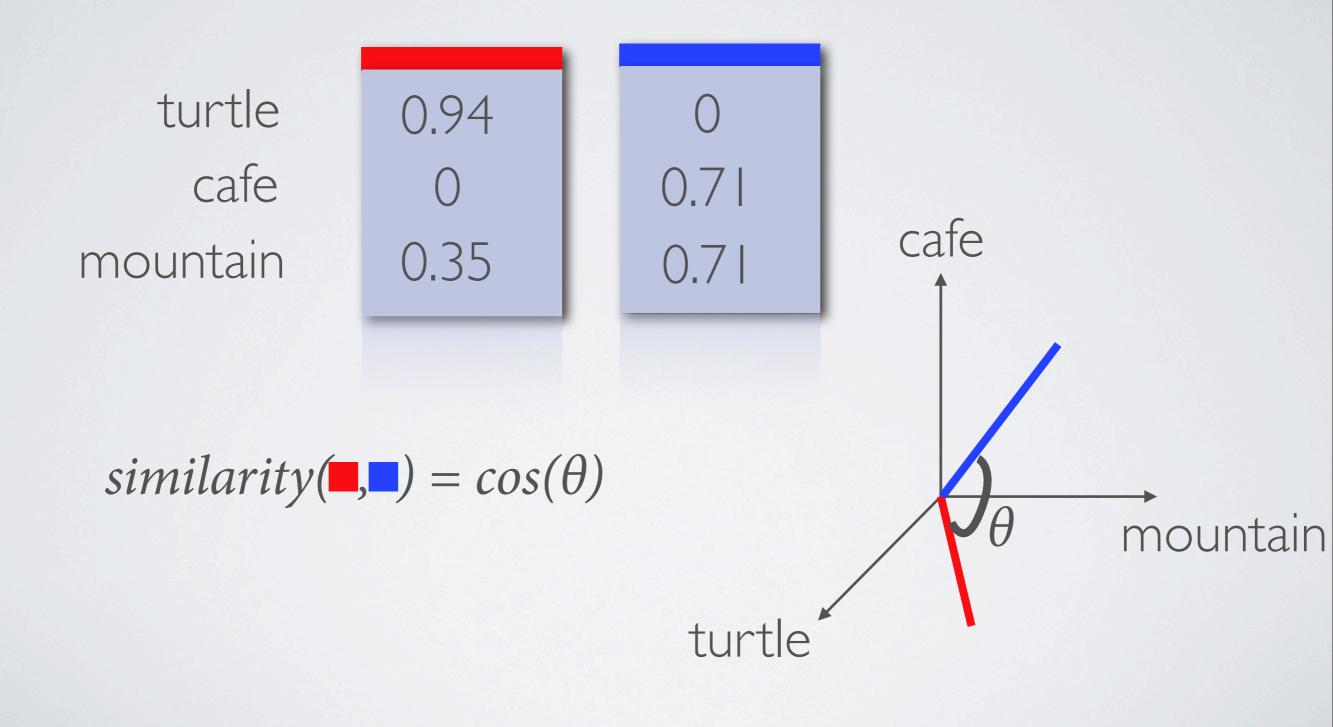

#### Term Frequencies Inverse Doc Frequency

#### Term Frequencies × Inverse Doc Frequency

Wednesday 10 November 2010

|                                                                                                                                                                                                 | 2                                             | 4:07 PM                              |           | ◎ ∦ 至              |  |  |  |
|-------------------------------------------------------------------------------------------------------------------------------------------------------------------------------------------------|-----------------------------------------------|--------------------------------------|-----------|--------------------|--|--|--|
| Back Related Stories                                                                                                                                                                            |                                               |                                      |           |                    |  |  |  |
|                                                                                                                                                                                                 | han Prog<br>mes<br>s reported a<br>Thom Shank | ress<br>Ind written b<br>Ker. WASHIN | GTON - As | anger, Eric<br>the |  |  |  |
| nas Nato                                                                                                                                                                                        | o in plede                                    | ge on Afg                            | ghan deat | hs                 |  |  |  |
| BBC<br>New Nato Secretary General Anders Fogh Rasmussen has<br>said he is determined to reduce civilian casualties in<br>Afghanistan to an absolute minimum.On his first visit to               |                                               |                                      |           |                    |  |  |  |
| Bombs kill 10 in south Afghanistan                                                                                                                                                              |                                               |                                      |           |                    |  |  |  |
| Reuters<br>By Ismail SameemKANDAHAR, Afghanistan (Reuters) - Two<br>roadside bombs in Afghanistan's most violent province killed<br>five revelers heading to a wedding and five policemen, offi |                                               |                                      |           |                    |  |  |  |
| FREE Quicken Online for iPhone                                                                                                                                                                  |                                               |                                      |           |                    |  |  |  |
| Fluent Mobi                                                                                                                                                                                     | le                                            |                                      | Updated   | at 4:02 PM         |  |  |  |
| 50                                                                                                                                                                                              | 围                                             |                                      | Q         | <b>Ö</b> °         |  |  |  |
|                                                                                                                                                                                                 | Sections                                      | Saved                                | Search    | Settings           |  |  |  |
| Top News                                                                                                                                                                                        |                                               |                                      |           | Settings           |  |  |  |
|                                                                                                                                                                                                 |                                               |                                      |           |                    |  |  |  |
|                                                                                                                                                                                                 |                                               |                                      |           |                    |  |  |  |