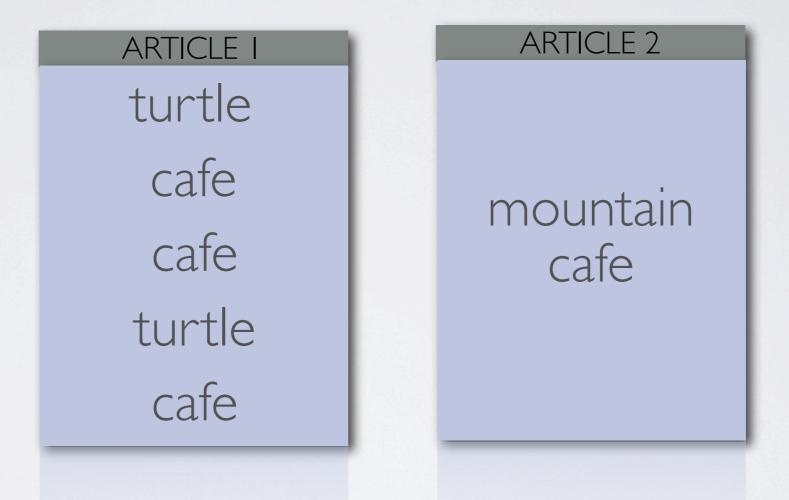

#### Term Frequencies Inverse Doc Frequency

#### Term Frequencies × Inverse Doc Frequency

Wednesday 10 November 2010

|                                                                                                                                                                                                 | 2                                             | 4:07 PM                              |           | ◎ ∦ 至              |  |  |  |
|-------------------------------------------------------------------------------------------------------------------------------------------------------------------------------------------------|-----------------------------------------------|--------------------------------------|-----------|--------------------|--|--|--|
| Back Related Stories                                                                                                                                                                            |                                               |                                      |           |                    |  |  |  |
|                                                                                                                                                                                                 | han Prog<br>mes<br>s reported a<br>Thom Shank | ress<br>Ind written b<br>Ker. WASHIN | GTON - As | anger, Eric<br>the |  |  |  |
| nas Nato                                                                                                                                                                                        | o in plede                                    | ge on Afg                            | ghan deat | hs                 |  |  |  |
| BBC<br>New Nato Secretary General Anders Fogh Rasmussen has<br>said he is determined to reduce civilian casualties in<br>Afghanistan to an absolute minimum.On his first visit to               |                                               |                                      |           |                    |  |  |  |
| Bombs kill 10 in south Afghanistan                                                                                                                                                              |                                               |                                      |           |                    |  |  |  |
| Reuters<br>By Ismail SameemKANDAHAR, Afghanistan (Reuters) - Two<br>roadside bombs in Afghanistan's most violent province killed<br>five revelers heading to a wedding and five policemen, offi |                                               |                                      |           |                    |  |  |  |
| FREE Quicken Online for iPhone                                                                                                                                                                  |                                               |                                      |           |                    |  |  |  |
| Fluent Mobi                                                                                                                                                                                     | le                                            |                                      | Updated   | at 4:02 PM         |  |  |  |
| 50                                                                                                                                                                                              | 围                                             |                                      | Q         | <b>Ö</b> °         |  |  |  |
|                                                                                                                                                                                                 | Sections                                      | Saved                                | Search    | Settings           |  |  |  |
| Top News                                                                                                                                                                                        |                                               |                                      |           | Settings           |  |  |  |
|                                                                                                                                                                                                 |                                               |                                      |           |                    |  |  |  |
|                                                                                                                                                                                                 |                                               |                                      |           |                    |  |  |  |