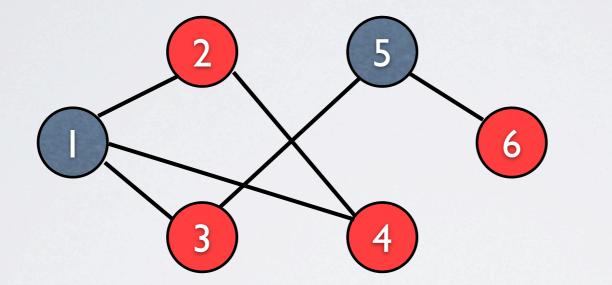

#### Where should we put the chalk?

- Input: A network of nodes
- Output: A subset of the nodes that touch every
- Cost: Size of the subset

V= {2, 3, 4, 6} Cost(V) = 4