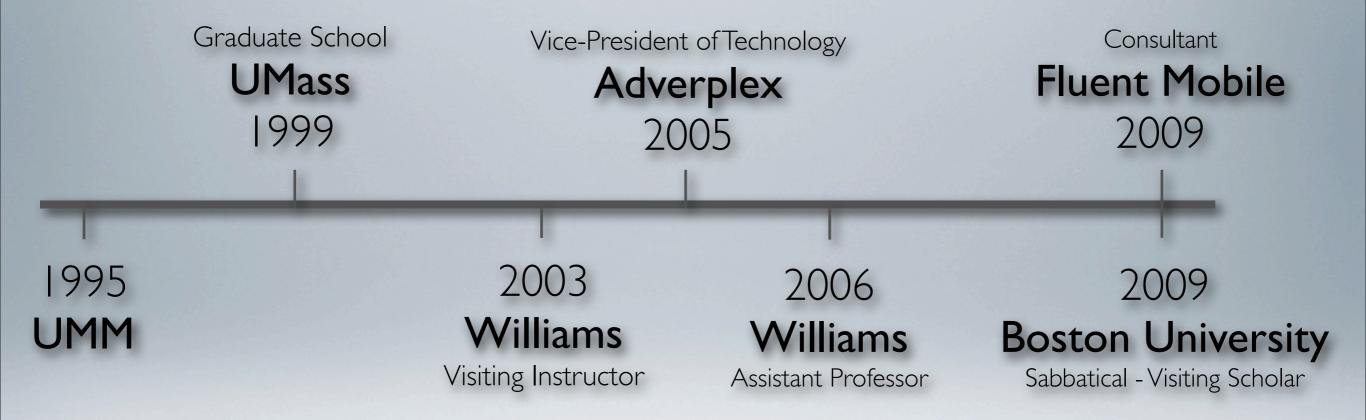

 2002 stopped studying AI and began studying Theoretical Computer Science

- 2002 stopped studying AI and began studying Theoretical Computer Science
- 2003 one-year leave of absence to teach at Williams College

"It would be no small advantage if every college were thus located at the base of a mountain." – Thoreau

- Taught Theory of Computation and Algorithm Design
- An opportunity to gain real teaching experience at a topnotch liberal arts college
- Close enough to Amherst (60 miles) to meet with my advisor and continue working on Ph.D. research
- Stayed for the 2004-2005 year as a research scientist