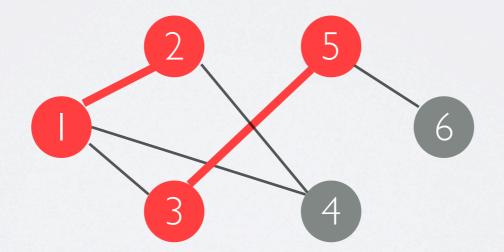

## APPROXIMATION ALGORITHMS

Pretty good solutions to fairly hard problems

Chalking sidewalks is a vital form of advertisement on college campuses Access to chalk should be quick and effective

#### Where should we put the chalk?

- Input: A network of nodes
- Output: A subset of the nodes that touch every
- Cost: Size of the subset

V= {2, 3, 4, 6} Cost(V) = 4

#### Theorem

Our solution is not more than double the size of an optimal solution