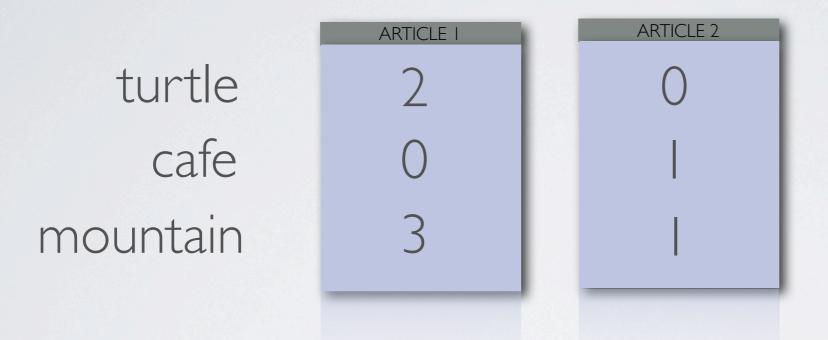

#### Term Frequencies Inverse Doc Frequency

#### Term Frequencies × Inverse Doc Frequency

Wednesday 10 November 2010

|                                                                                                                                                                                                 | 2                                             | 4:07 PM                              |           | ◎ ∦ 至              |  |  |  |
|-------------------------------------------------------------------------------------------------------------------------------------------------------------------------------------------------|-----------------------------------------------|--------------------------------------|-----------|--------------------|--|--|--|
| Back Related Stories                                                                                                                                                                            |                                               |                                      |           |                    |  |  |  |
|                                                                                                                                                                                                 | han Prog<br>mes<br>s reported a<br>Thom Shank | ress<br>Ind written b<br>Ker. WASHIN | GTON - As | anger, Eric<br>the |  |  |  |
| nas Nato                                                                                                                                                                                        | o in plede                                    | ge on Afg                            | ghan deat | hs                 |  |  |  |
| BBC<br>New Nato Secretary General Anders Fogh Rasmussen has<br>said he is determined to reduce civilian casualties in<br>Afghanistan to an absolute minimum.On his first visit to               |                                               |                                      |           |                    |  |  |  |
| Bombs kill 10 in south Afghanistan                                                                                                                                                              |                                               |                                      |           |                    |  |  |  |
| Reuters<br>By Ismail SameemKANDAHAR, Afghanistan (Reuters) - Two<br>roadside bombs in Afghanistan's most violent province killed<br>five revelers heading to a wedding and five policemen, offi |                                               |                                      |           |                    |  |  |  |
| FREE Quicken Online for iPhone                                                                                                                                                                  |                                               |                                      |           |                    |  |  |  |
| Fluent Mobi                                                                                                                                                                                     | le                                            |                                      | Updated   | at 4:02 PM         |  |  |  |
| 50                                                                                                                                                                                              | 围                                             |                                      | Q         | <b>Ö</b> °         |  |  |  |
|                                                                                                                                                                                                 | Sections                                      | Saved                                | Search    | Settings           |  |  |  |
| Top News                                                                                                                                                                                        |                                               |                                      |           | Settings           |  |  |  |
|                                                                                                                                                                                                 |                                               |                                      |           |                    |  |  |  |
|                                                                                                                                                                                                 |                                               |                                      |           |                    |  |  |  |