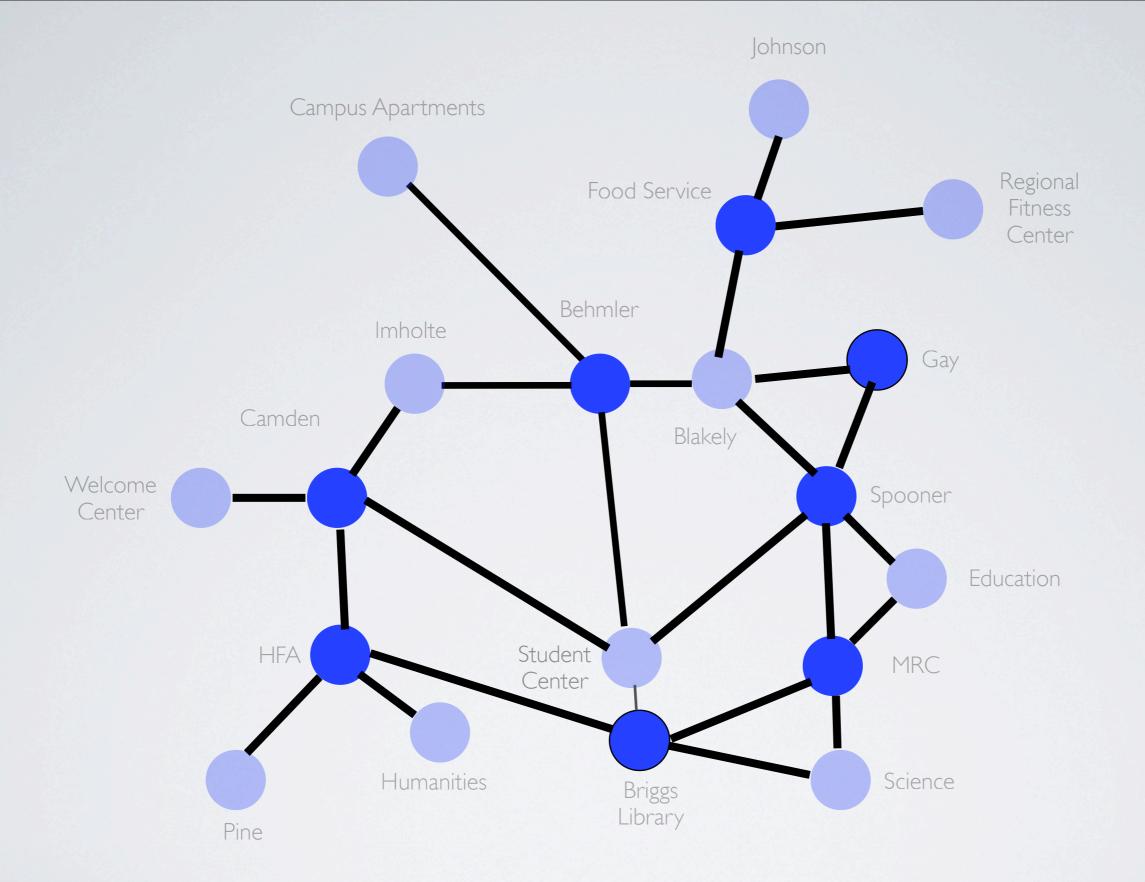

## APPROXIMATION ALGORITHMS

Pretty good solutions to fairly hard problems

Chalking sidewalks is a vital form of advertisement on college campuses Access to chalk should be quick and effective

#### Where should we put the chalk?

- Input: A network of nodes
- Output: A subset of the nodes that touch every
- Cost: Size of the subset

V= {2, 3, 4, 6} Cost(V) = 4