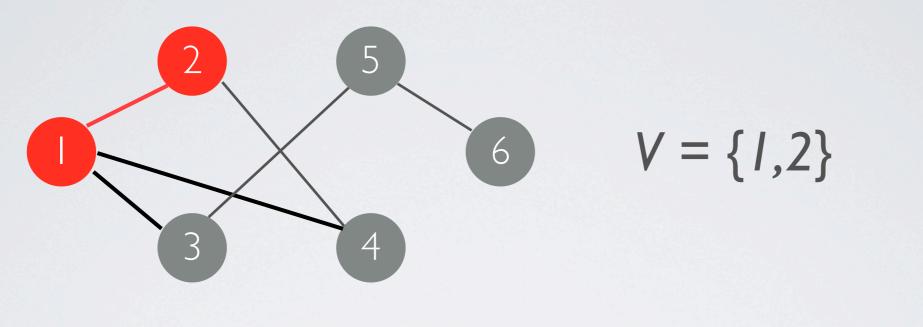

#### Theorem

Our solution is not more than double the size of an optimal solution