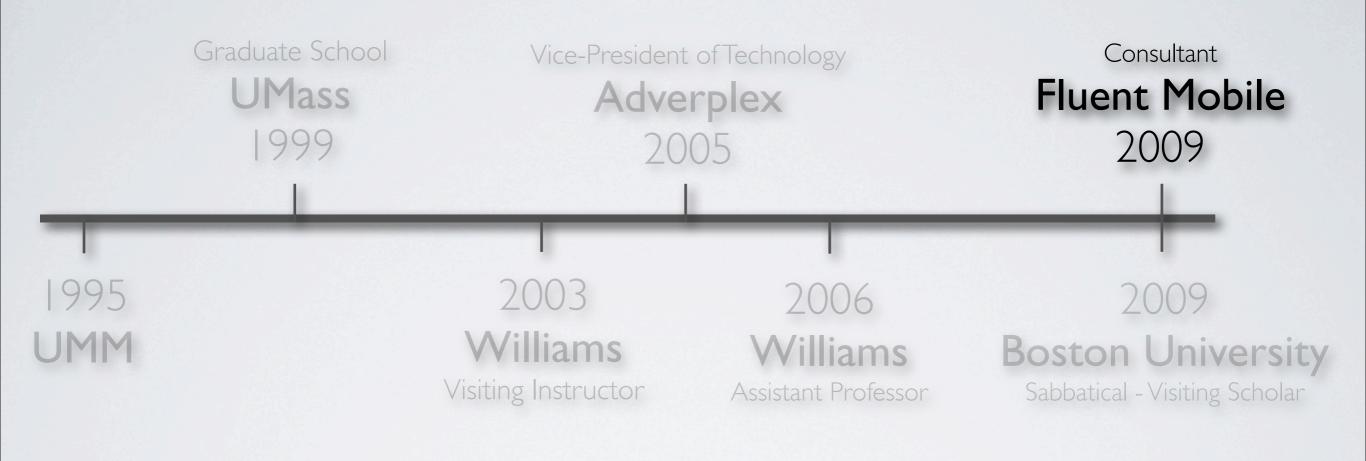

#### Search Engine Marketing (SEM)

a form of Internet marketing that seeks to promote websites by increasing their visibility in search engine result pages through the use of search engine optimization, paid placement, contextual advertising, and paid inclusion <sup>(\*)</sup>

(\*) Wikipedia

#### (in submission)

John Byers (BU) Giorgos Zervas (BU) Michael Mitzenmacher (Harvard) Brent Heeringa

Available at http://arxiv.org/abs/1007.2365

A mobile, scalable iPhone app that intelligently aggregates, organizes, and caches news stories from 40 different sources

## Founded in 2008 by Micah Adler Headquartered in Boston, MA 20 employees

Wednesday 10 November 2010