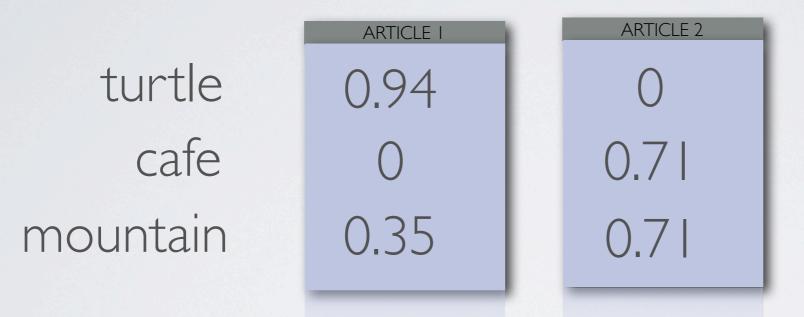

#### Term Frequencies Inverse Doc Frequency

#### Term Frequencies × Inverse Doc Frequency

Wednesday 10 November 2010

|                                                                                                                                                                                                 | 2                                             | 4:07 PM                              |           | ◎ ∦ 至              |  |  |  |
|-------------------------------------------------------------------------------------------------------------------------------------------------------------------------------------------------|-----------------------------------------------|--------------------------------------|-----------|--------------------|--|--|--|
| Back Related Stories                                                                                                                                                                            |                                               |                                      |           |                    |  |  |  |
|                                                                                                                                                                                                 | han Prog<br>mes<br>s reported a<br>Thom Shank | ress<br>Ind written b<br>Ker. WASHIN | GTON - As | anger, Eric<br>the |  |  |  |
| nas Nato                                                                                                                                                                                        | o in plede                                    | ge on Afg                            | ghan deat | hs                 |  |  |  |
| BBC<br>New Nato Secretary General Anders Fogh Rasmussen has<br>said he is determined to reduce civilian casualties in<br>Afghanistan to an absolute minimum.On his first visit to               |                                               |                                      |           |                    |  |  |  |
| Bombs kill 10 in south Afghanistan                                                                                                                                                              |                                               |                                      |           |                    |  |  |  |
| Reuters<br>By Ismail SameemKANDAHAR, Afghanistan (Reuters) - Two<br>roadside bombs in Afghanistan's most violent province killed<br>five revelers heading to a wedding and five policemen, offi |                                               |                                      |           |                    |  |  |  |
| FREE Quicken Online for iPhone                                                                                                                                                                  |                                               |                                      |           |                    |  |  |  |
| Fluent Mobi                                                                                                                                                                                     | le                                            |                                      | Updated   | at 4:02 PM         |  |  |  |
| 50                                                                                                                                                                                              | 围                                             |                                      | Q         | <b>Ö</b> °         |  |  |  |
|                                                                                                                                                                                                 | Sections                                      | Saved                                | Search    | Settings           |  |  |  |
| Top News                                                                                                                                                                                        |                                               |                                      |           | Settings           |  |  |  |
|                                                                                                                                                                                                 |                                               |                                      |           |                    |  |  |  |
|                                                                                                                                                                                                 |                                               |                                      |           |                    |  |  |  |