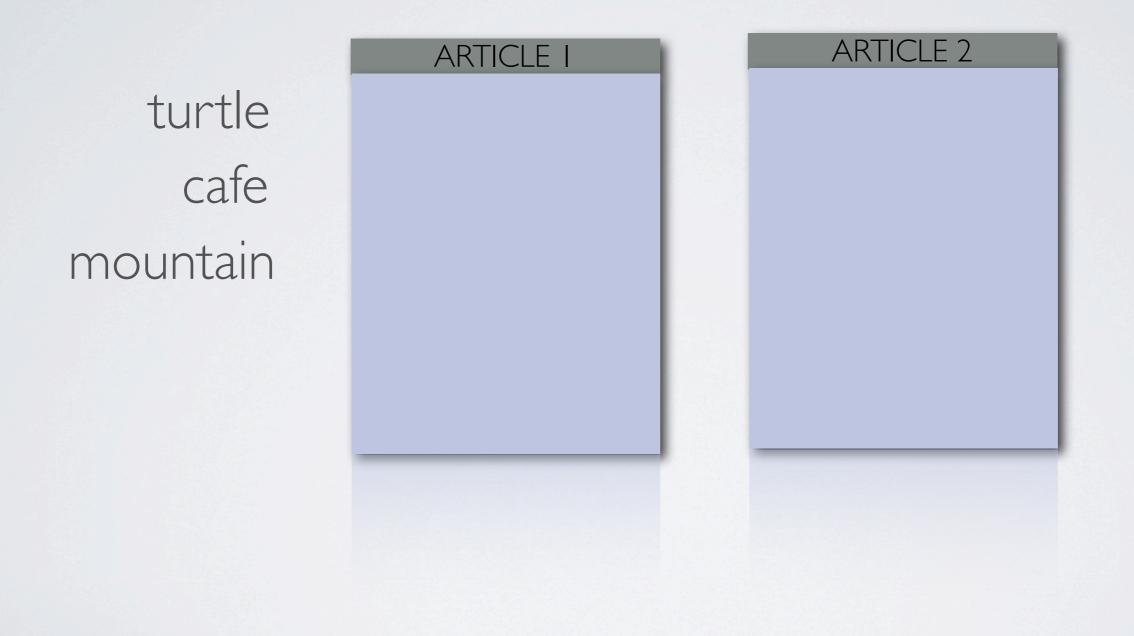

#### Term Frequencies Inverse Doc Frequency

#### Term Frequencies × Inverse Doc Frequency

Wednesday 10 November 2010

|                                                                                                                                                                                                 | 2                                             | 4:07 PM                              |           | ◎ ∦ 至              |  |  |  |
|-------------------------------------------------------------------------------------------------------------------------------------------------------------------------------------------------|-----------------------------------------------|--------------------------------------|-----------|--------------------|--|--|--|
| Back Related Stories                                                                                                                                                                            |                                               |                                      |           |                    |  |  |  |
|                                                                                                                                                                                                 | han Prog<br>mes<br>s reported a<br>Thom Shank | ress<br>Ind written b<br>Ker. WASHIN | GTON - As | anger, Eric<br>the |  |  |  |
| nas Nato                                                                                                                                                                                        | o in plede                                    | ge on Afg                            | ghan deat | hs                 |  |  |  |
| BBC<br>New Nato Secretary General Anders Fogh Rasmussen has<br>said he is determined to reduce civilian casualties in<br>Afghanistan to an absolute minimum.On his first visit to               |                                               |                                      |           |                    |  |  |  |
| Bombs kill 10 in south Afghanistan                                                                                                                                                              |                                               |                                      |           |                    |  |  |  |
| Reuters<br>By Ismail SameemKANDAHAR, Afghanistan (Reuters) - Two<br>roadside bombs in Afghanistan's most violent province killed<br>five revelers heading to a wedding and five policemen, offi |                                               |                                      |           |                    |  |  |  |
| FREE Quicken Online for iPhone                                                                                                                                                                  |                                               |                                      |           |                    |  |  |  |
| Fluent Mobi                                                                                                                                                                                     | le                                            |                                      | Updated   | at 4:02 PM         |  |  |  |
| 50                                                                                                                                                                                              | 围                                             |                                      | Q         | <b>Ö</b> °         |  |  |  |
|                                                                                                                                                                                                 | Sections                                      | Saved                                | Search    | Settings           |  |  |  |
| Top News                                                                                                                                                                                        |                                               |                                      |           | Settings           |  |  |  |
|                                                                                                                                                                                                 |                                               |                                      |           |                    |  |  |  |
|                                                                                                                                                                                                 |                                               |                                      |           |                    |  |  |  |