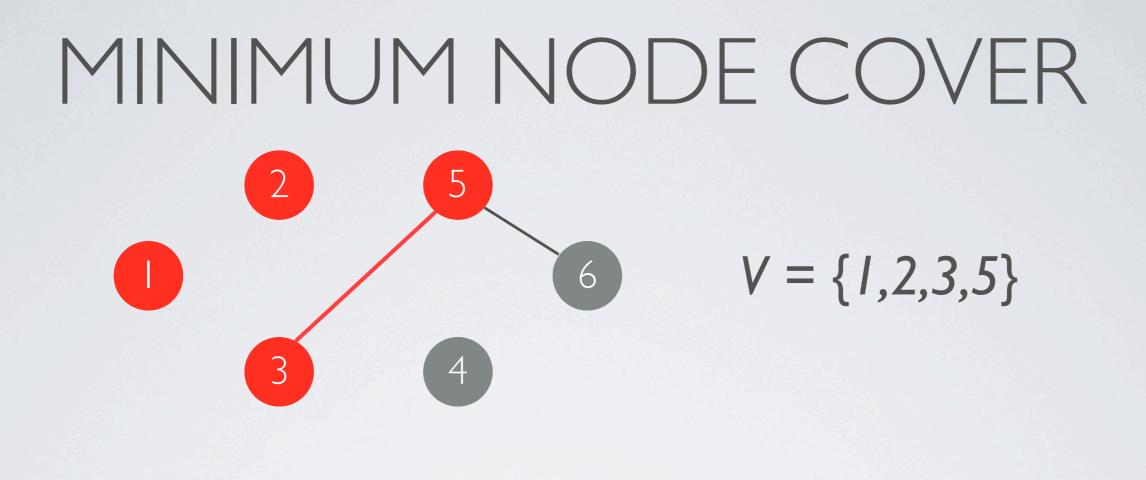

## APPROXIMATION ALGORITHMS

Pretty good solutions to fairly hard problems

Chalking sidewalks is a vital form of advertisement on college campuses Access to chalk should be quick and effective

#### Where should we put the chalk?

- Input: A network of nodes
- Output: A subset of the nodes that touch every
- Cost: Size of the subset

V= {2, 3, 4, 6} Cost(V) = 4