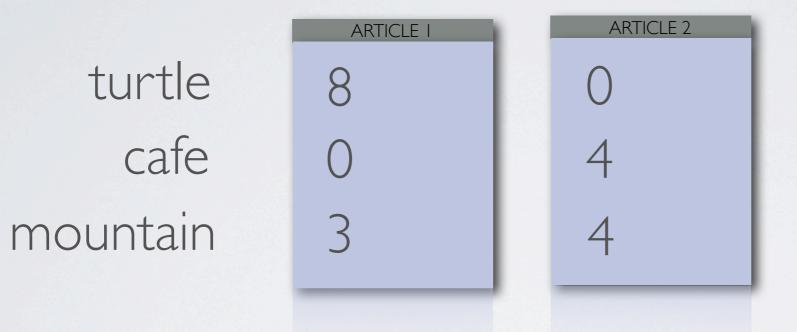

#### Term Frequencies Inverse Doc Frequency

#### Term Frequencies × Inverse Doc Frequency

Wednesday 10 November 2010

|                                                                                                                                                                                                 | 2                                             | 4:07 PM                              |           | ◎ ∦ 至              |  |  |  |
|-------------------------------------------------------------------------------------------------------------------------------------------------------------------------------------------------|-----------------------------------------------|--------------------------------------|-----------|--------------------|--|--|--|
| Back Related Stories                                                                                                                                                                            |                                               |                                      |           |                    |  |  |  |
|                                                                                                                                                                                                 | han Prog<br>mes<br>s reported a<br>Thom Shank | ress<br>Ind written b<br>Ker. WASHIN | GTON - As | anger, Eric<br>the |  |  |  |
| nas Nato                                                                                                                                                                                        | o in plede                                    | ge on Afg                            | ghan deat | hs                 |  |  |  |
| BBC<br>New Nato Secretary General Anders Fogh Rasmussen has<br>said he is determined to reduce civilian casualties in<br>Afghanistan to an absolute minimum.On his first visit to               |                                               |                                      |           |                    |  |  |  |
| Bombs kill 10 in south Afghanistan                                                                                                                                                              |                                               |                                      |           |                    |  |  |  |
| Reuters<br>By Ismail SameemKANDAHAR, Afghanistan (Reuters) - Two<br>roadside bombs in Afghanistan's most violent province killed<br>five revelers heading to a wedding and five policemen, offi |                                               |                                      |           |                    |  |  |  |
| FREE Quicken Online for iPhone                                                                                                                                                                  |                                               |                                      |           |                    |  |  |  |
| Fluent Mobi                                                                                                                                                                                     | le                                            |                                      | Updated   | at 4:02 PM         |  |  |  |
| 50                                                                                                                                                                                              | 围                                             |                                      | Q         | <b>Ö</b> °         |  |  |  |
|                                                                                                                                                                                                 | Sections                                      | Saved                                | Search    | Settings           |  |  |  |
| Top News                                                                                                                                                                                        |                                               |                                      |           | Settings           |  |  |  |
|                                                                                                                                                                                                 |                                               |                                      |           |                    |  |  |  |
|                                                                                                                                                                                                 |                                               |                                      |           |                    |  |  |  |