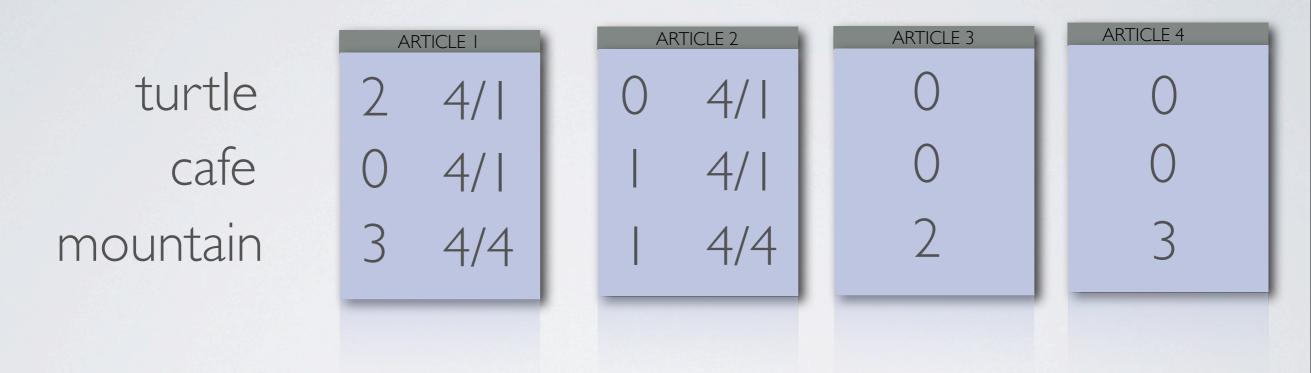

#### Term Frequencies Inverse Doc Frequency

#### Term Frequencies × Inverse Doc Frequency

Wednesday 10 November 2010

|                                                                                                                                                                                                 | 2                                             | 4:07 PM                              |           | ◎ ∦ 至              |  |  |  |
|-------------------------------------------------------------------------------------------------------------------------------------------------------------------------------------------------|-----------------------------------------------|--------------------------------------|-----------|--------------------|--|--|--|
| Back Related Stories                                                                                                                                                                            |                                               |                                      |           |                    |  |  |  |
|                                                                                                                                                                                                 | han Prog<br>mes<br>s reported a<br>Thom Shank | ress<br>Ind written b<br>Ker. WASHIN | GTON - As | anger, Eric<br>the |  |  |  |
| nas Nato                                                                                                                                                                                        | o in plede                                    | ge on Afg                            | ghan deat | hs                 |  |  |  |
| BBC<br>New Nato Secretary General Anders Fogh Rasmussen has<br>said he is determined to reduce civilian casualties in<br>Afghanistan to an absolute minimum.On his first visit to               |                                               |                                      |           |                    |  |  |  |
| Bombs kill 10 in south Afghanistan                                                                                                                                                              |                                               |                                      |           |                    |  |  |  |
| Reuters<br>By Ismail SameemKANDAHAR, Afghanistan (Reuters) - Two<br>roadside bombs in Afghanistan's most violent province killed<br>five revelers heading to a wedding and five policemen, offi |                                               |                                      |           |                    |  |  |  |
| FREE Quicken Online for iPhone                                                                                                                                                                  |                                               |                                      |           |                    |  |  |  |
| Fluent Mobi                                                                                                                                                                                     | le                                            |                                      | Updated   | at 4:02 PM         |  |  |  |
| 50                                                                                                                                                                                              | 围                                             |                                      | Q         | <b>Ö</b> °         |  |  |  |
|                                                                                                                                                                                                 | Sections                                      | Saved                                | Search    | Settings           |  |  |  |
| Top News                                                                                                                                                                                        |                                               |                                      |           | Settings           |  |  |  |
|                                                                                                                                                                                                 |                                               |                                      |           |                    |  |  |  |
|                                                                                                                                                                                                 |                                               |                                      |           |                    |  |  |  |