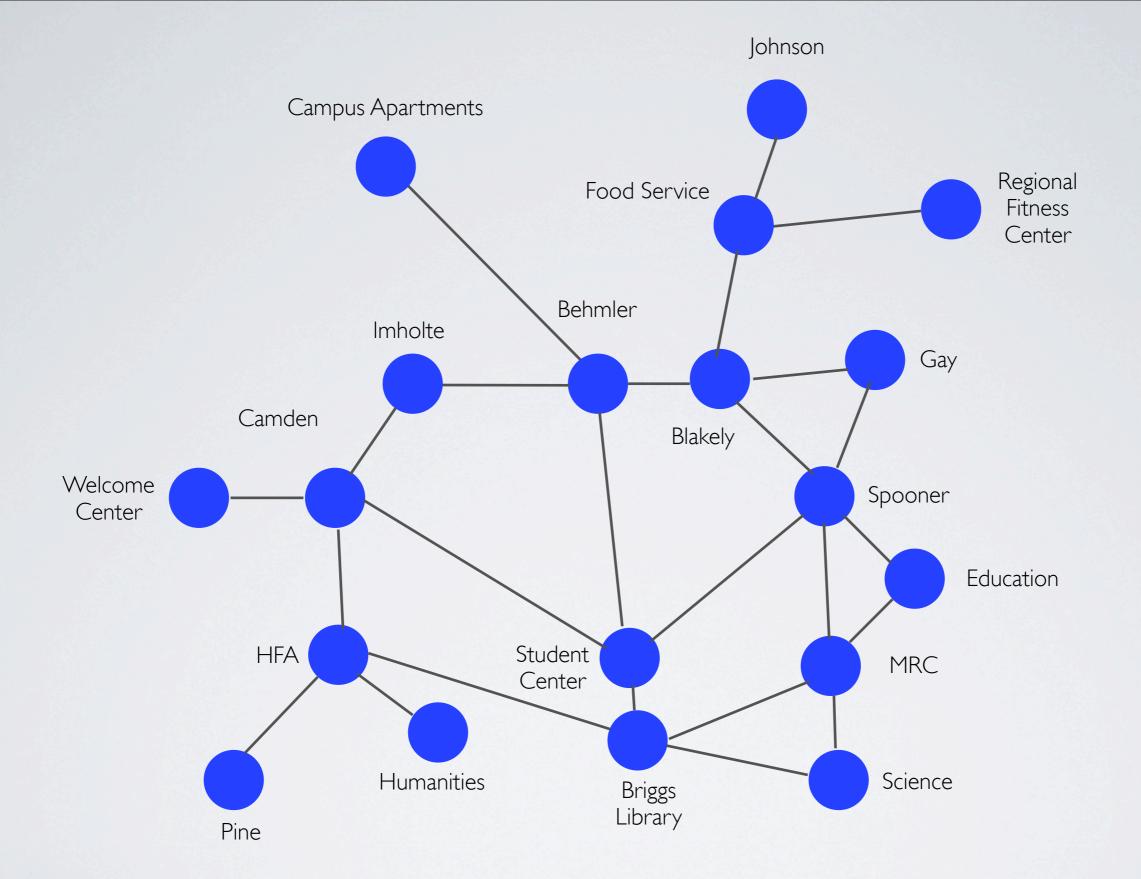

ing and experienced management team, and we plan to keep that team in place as the business continues to grow." CourseAdvisor will operate as an independent subsidiary of The Washington Post Company.

### LIFE AT A START-UP



### LIFE AT A START-UP



### LIFE AT A START-UP









"The ideal college is Mark Hopkins on one end of a log and a student on the other."

> - President James A. Garfield (on Mark Hopkins, Williams Professor 1830-1887)



# WILLIAMS COLLEGE



- Tutorial System
- Early Sabbatical
- Teaching Load
- Balance of Research and Teaching

## APPROXIMATION ALGORITHMS

Pretty good solutions to fairly hard problems

Chalking sidewalks is a vital form of advertisement on college campuses Access to chalk should be quick and effective



#### Where should we put the chalk?











- Input: A network of nodes
- Output: A subset of the nodes that touch every
- Cost: Size of the subset





V= {2, 3, 4, 6} Cost(V) = 4



#### Best algorithm for finding Min Node Cover:

- n nodes ~ 2<sup>n</sup> work
  - I0 vertices / I second
  - 30 vertices / 12 days
  - 50 vertices / 34 millennia

#### Intractable

#### Approximation algorithms:

Can we find provably good (but not necessarily optimal) solutions quickly?











#### Theorem

Our solution is not more than double the size of an optimal solution





#### HEAPABLE SEQUENCES AND SUBSEQUENCES

#### HEAPABLE SEQUENCES AND SUBSEQUENCES

JOHN BYERS<sup>1</sup>, BRENT HEERINGA<sup>2</sup>, MICHAEL MITZENMACHER<sup>3</sup>, AND GEORGIOS ZERVAS<sup>1</sup>

ABSTRACT. Let us call a sequence of numbers heapable if they