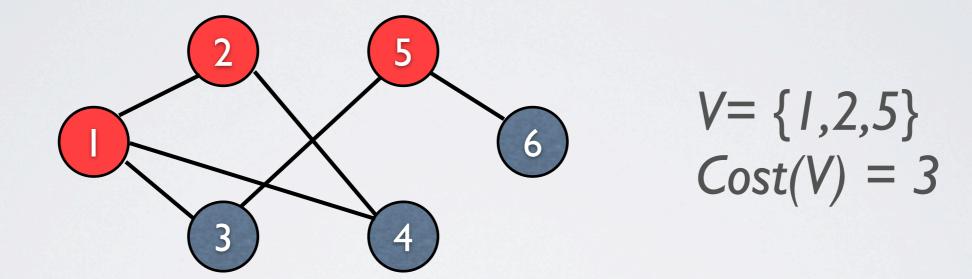

#### Theorem

Our solution is not more than double the size of an optimal solution