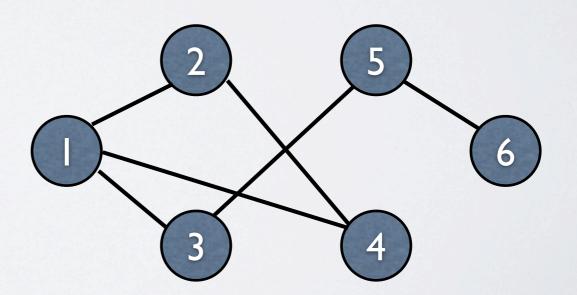

## APPROXIMATION ALGORITHMS

Pretty good solutions to fairly hard problems

Chalking sidewalks is a vital form of advertisement on college campuses Access to chalk should be quick and effective

#### Where should we put the chalk?

- Input: A network of nodes
- Output: A subset of the nodes that touch every
- Cost: Size of the subset

V= {2, 3, 4, 6} Cost(V) = 4